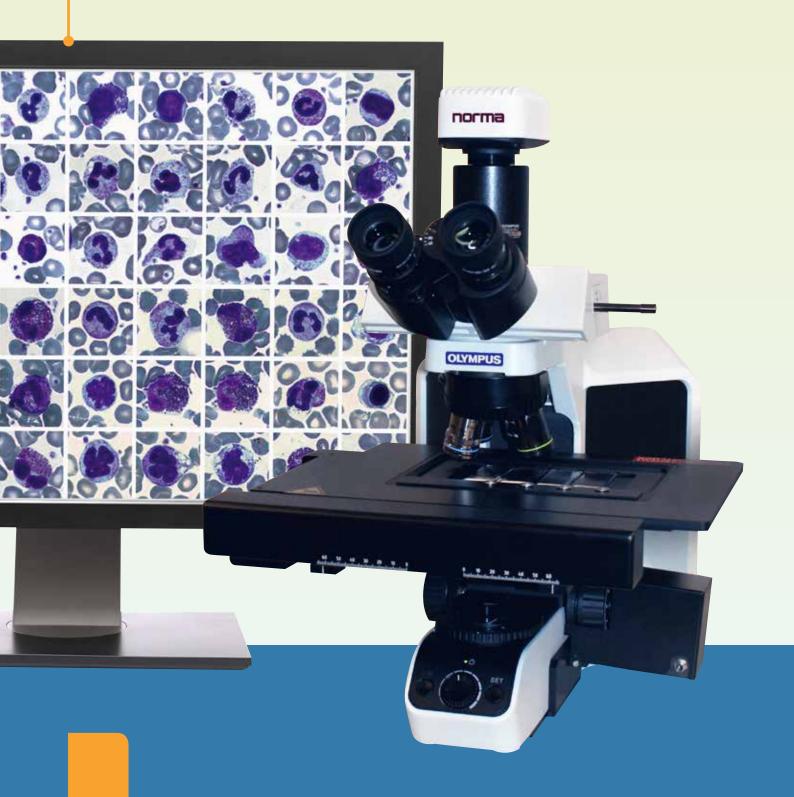

### Norma lcon™ Hematology analyzer

An iconic laboratory device that sets new standards in terms of features, functions and style. A unit that combines cutting edge technology with a fresh and inspiring design.

nomi

Microfluidic technology

Patented, innovative solutions

Trendsetting design

### NormaVision<sup>™</sup> blood cell image analysis

Automates, digitalizes and simplifies the highly complex procedure of blood cell identification and pre-classification. CBC results obtained on Norma Icon<sup>™</sup> hematology analyzer are automatically transferred to the optical system to provide a final, integrated test report.