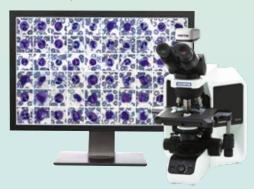

### NormaVision<sup>™</sup> blood cell image analysis

Automates, digitalizes and simplifies the highly complex procedure of blood cell identification and pre-classification. CBC results obtained on Norma Icon<sup>™</sup> hematology analyzer are automatically transferred to the optical system to provide a final, integrated test report.

## Blood cell image analysis

**NormaVision**<sup>™</sup> automatically identifies and preclassifies blood cells and provides and integrated test report.