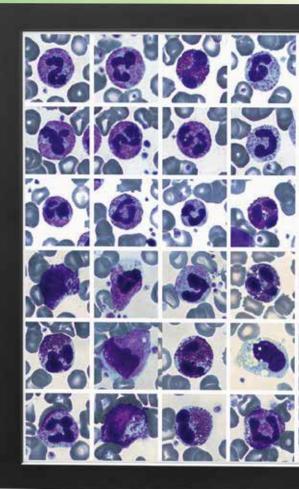

### NormaVision<sup>™</sup> blood cell image analysis

Automates, digitalizes and simplifies the highly complex procedure of blood cell identification and pre-classification. CBC results obtained on Norma Icon<sup>™</sup> hematology analyzer are automatically transferred to the optical system to provide a final, integrated test report.

## Blood cell image analysis

**NormaVision**<sup>™</sup> automatically identifies and preclassifies blood cells and provides and integrated test report.