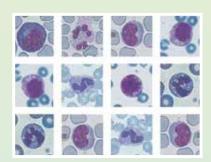

## Blood cell analysis process

٦

Manual capture of the selected blood cell images (leucocytes, erythrocytes, platelets).

2

After the capturing procedure is completed, the system starts the identification and pre-classification of blood cells.

3

Review and validation of the results by a specialist.

Ч

Integration of the analysis results into the report; consultation.