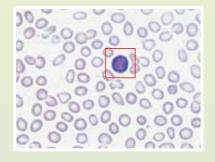

## Blood cell analysis process

٦

Manual capture of the selected blood cell images (leucocytes, erythrocytes, platelets).

2

After the capturing procedure is completed, the system starts the identification and pre-classification of blood cells.