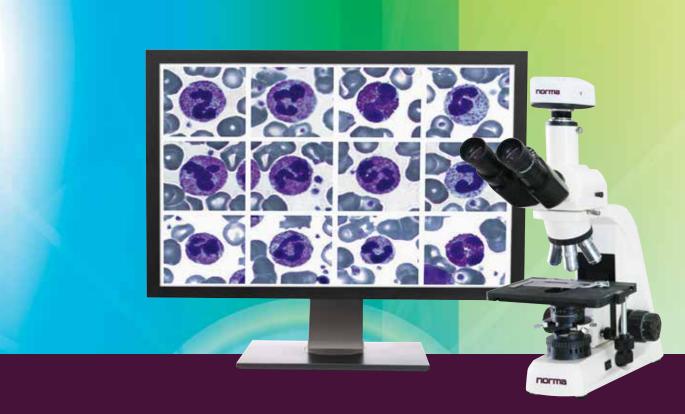

## normavision

## NormaVision M

**Analytical blood cell image system** 

- Digital blood cell morphology for small and medium laboratories
- Help for lab technicians to find and capture blood cell images (WBC, RBC, PLT)
  - Manual identification and automated pre-classification of blood cells
- Validation, database keeping and reports
- Professional development and continuous education

## Blood cell analysis process

٦

Manual capture of the selected blood cell images (leucocytes, erythrocytes, platelets).

2

After the capturing procedure is completed, the system starts the identification and pre-classification of blood cells.